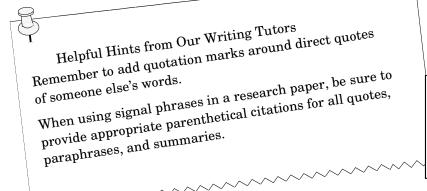

## So How Do You Write A Signal Phrase?

Signal Phrases can be a single word, phrase, or sentence. They can appear before or after a quote, paraphrase, or summary. They often include verbs; be sure your word choice fits the context of the source.